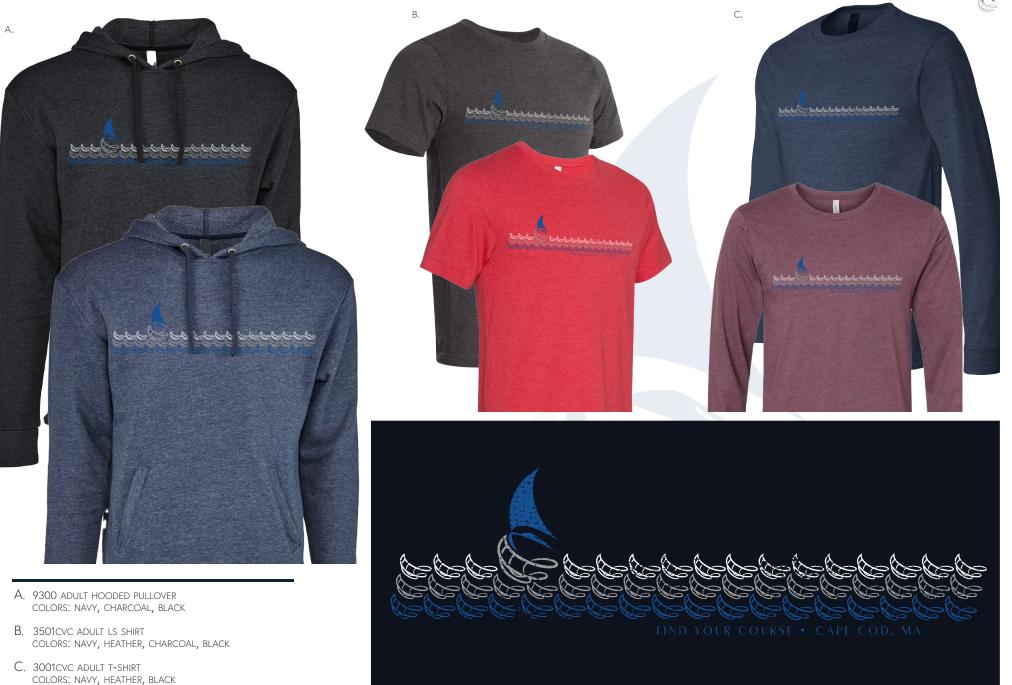

## Rhumb Line Outfitters DESIGN ID: RLO-WAVES-CC

DECORATION: SCREEN PRINT

# OF COLORS: 4

Additional garment styles and color options available, upon request. Contact us regarding custom product options.

Additional garment styles and color options available, upon request. Contact us regarding custom product options.