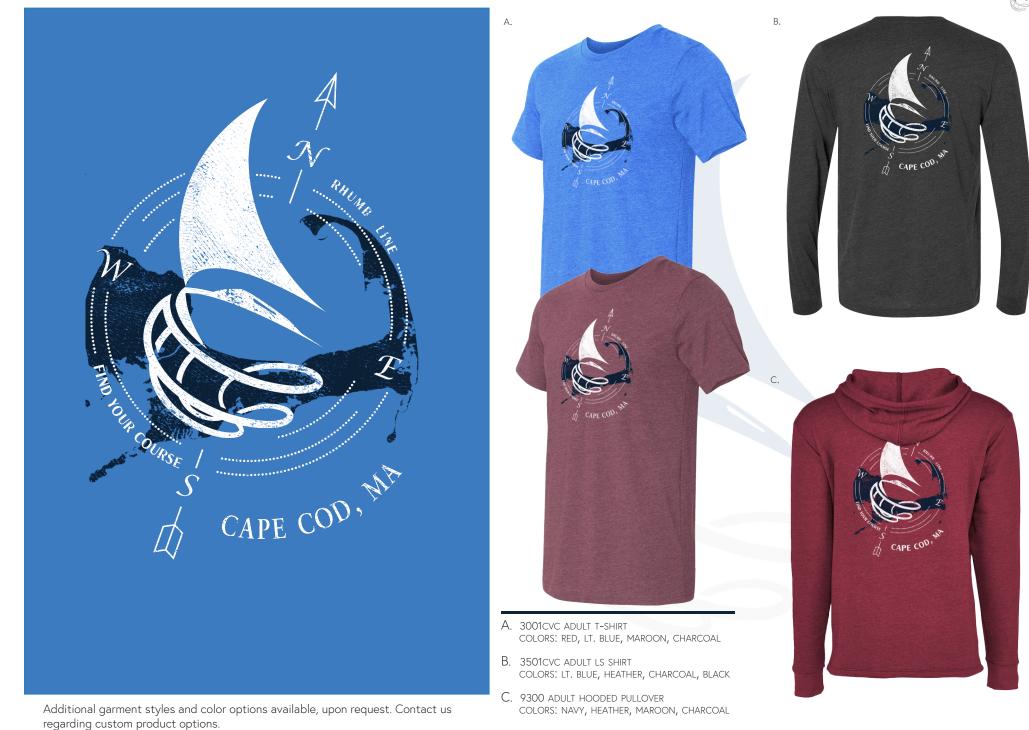

## Rhumb Line Outfitters

DESIGN ID: RLO-COMPASS-ROSE-CC

DECORATION: SCREEN PRINT

Additional garment styles and color options available, upon request. Contact us regarding custom product options.

Additional garment styles and color options available, upon request. Contact us regarding custom product options.