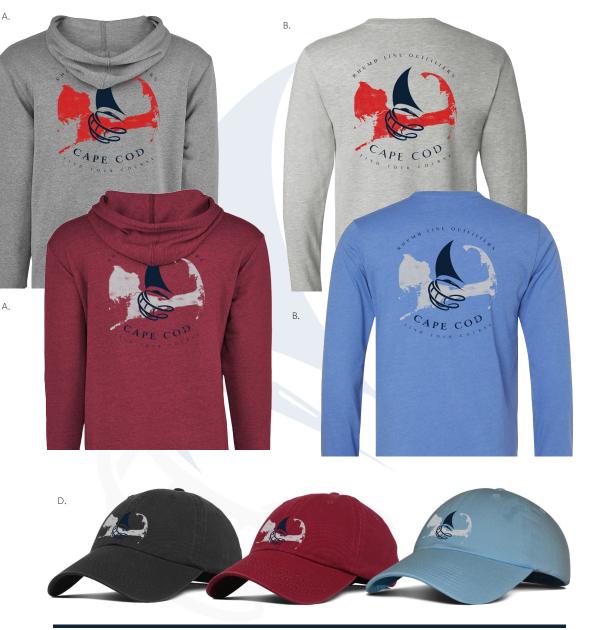

RHUMB LINE OUTFITTERS APPAREL DESIGN MOCKUP SAMPLES

DECORATION: SCREEN PRINT, EMBROIDERY

А

Β.

# OF COLORS: 1/1

C.

A. 9300 ADULT HOODED PULLOVER COLORS: NAVY, CHARCOAL, CARDINAL, MAROON, BAY BLUE

C. 3001cvc adult t-shirt colors: NAVY, CHARCOAL, MAROON, LIGHT BLUE

B. 3501CVC ADULT LS SHIRT COLORS: NAVY, CHARCOAL, MAROON, LIGHT BLUE

- A. 9300 ADULT HOODED PULLOVER -R COLORS: HEATHER GREY -G COLORS: CARDINAL
- B. 3501CVC ADULT LS SHIRT
  -R COLORS: LT. BLUE, HEATHER
  -G COLORS: LT. BLUE, CARDINAL, RED
- C. 3001cvc adult t-shirt (not shown) -r colors: lt. blue, heather -g colors: lt. blue, cardinal, red
- D. ONE-SIZE BALL CAP -G COLORS: NAVY, DARK GREY, LT. BLUE, MAROON