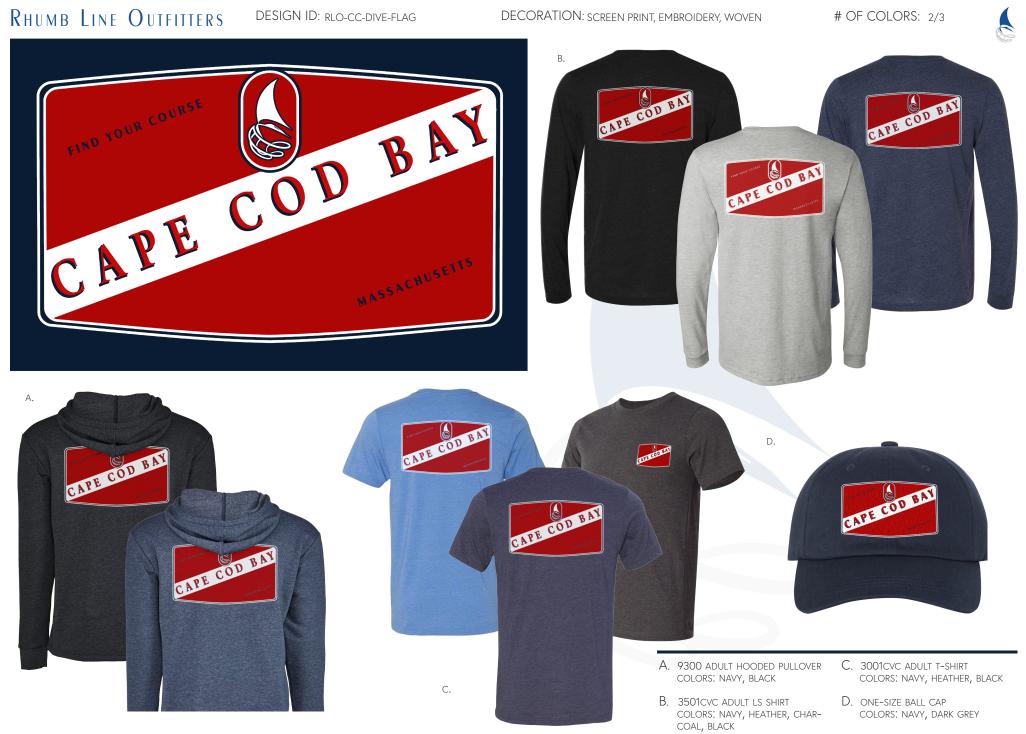

act us regarding custom product options.



Additional garment styles and color options available, upon request. Contact us regarding custom product options.



- A. 9300 ADULT HOODED PULLOVER -R COLORS: HEATHER GREY -G COLORS: CARDINAL
- B. 3501CVC ADULT LS SHIRT
  -R COLORS: LT. BLUE, HEATHER
  -G COLORS: LT. BLUE, CARDINAL, RED
- C. 3001cvc adult t-shirt (not shown) -r colors: lt. blue, heather -g colors: lt. blue, cardinal, red
- D. ONE-SIZE BALL CAP -G COLORS: NAVY, DARK GREY, LT. BLUE, MAROON

## Rhumb Line Outfitters

DESIGN ID: RLO-COMPASS-ROSE-CC

DECORATION: SCREEN PRINT



## Rhumb Line Outfitters DESIGN ID: RLO-WAVES-CC

DECORATION: SCREEN PRINT

# OF COLORS: 4



Additional garment styles and color options available, upon request. Contact us regarding custom product options.



Additional garment styles and color options available, upon request. Contact us regarding custom product options.