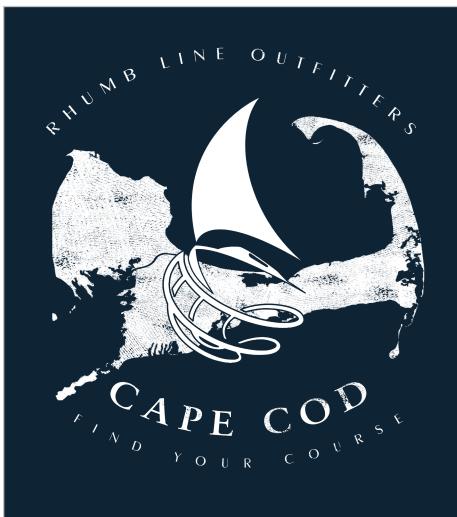

- A. 9300 ADULT HOODED PULLOVER -R COLORS: HEATHER GREY -G COLORS: CARDINAL
- B. 3501CVC ADULT LS SHIRT
  -R COLORS: LT. BLUE, HEATHER
  -G COLORS: LT. BLUE, CARDINAL, RED
- C. 3001cvc adult t-shirt (not shown) -r colors: lt. blue, heather -g colors: lt. blue, cardinal, red
- D. ONE-SIZE BALL CAP -G COLORS: NAVY, DARK GREY, LT. BLUE, MAROON

# OF COLORS: 4

Additional garment styles and color options available, upon request. Contact us regarding custom product options.

Additional garment styles and color options available, upon request. Contact us regarding custom product options.