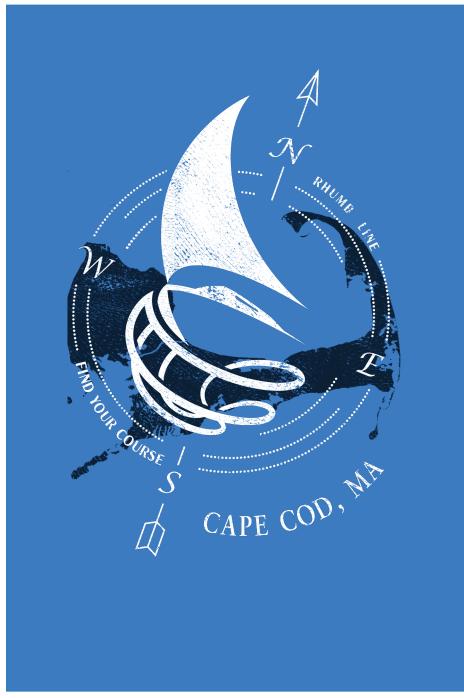

Additional garment styles and color options available, upon request. Contact us regarding custom product options. Colors/styles for reference only, acutal print styles/colors may vary.

C. ADULT HOODED PULLOVER, UNISEX, FASHION COLORS: ROYAL, HTR. MAROON,