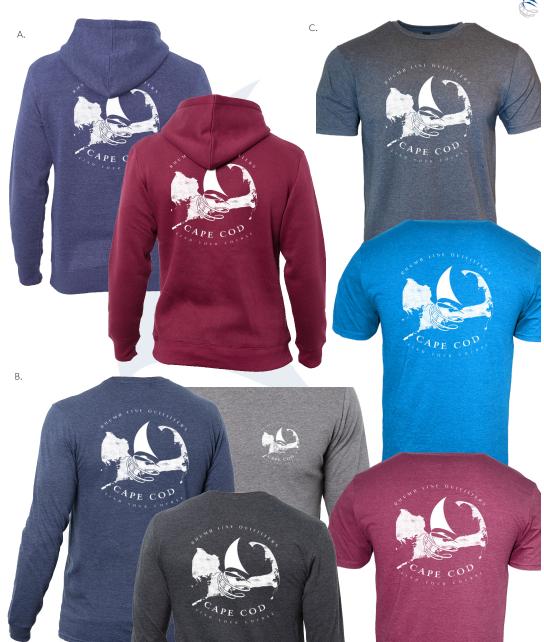

RHUMB LINE OUTFITTERS Apparel Design Mockup Samples

info@rhumblineoutfiters.com

- A. ADULT HOODED PULLOVER, UNISEX, FASHION COLORS: HTR. NAVY, HTR.DARK GREY, MAROON, ROYAL
- B. ADULT LONG SLEEVE SHIRT, UNISEX, FASHION COLORS: HTR.DARK GREY, HTR. NAVY, HTR. ROYAL
- C. adult t-shirt, unisex, fashion colors: htr. black, htr. navy, htr. dark grey, htr. maroon, htr. royal
- \*PULLOVER AND LONG SLEEVE PAIRED WITH LEFT CHEST DESIGN (ROLO-LO GO-CC-W)\*

Additional garment styles and color options available, upon request. Contact us regarding custom product options. Colors/styles for reference only, acutal print styles/colors may vary.

This art work is copyrighted by Rhumb Line Outfitters. It cannot be reproduced without written consent and approval of Rhumb Line Outfitters.