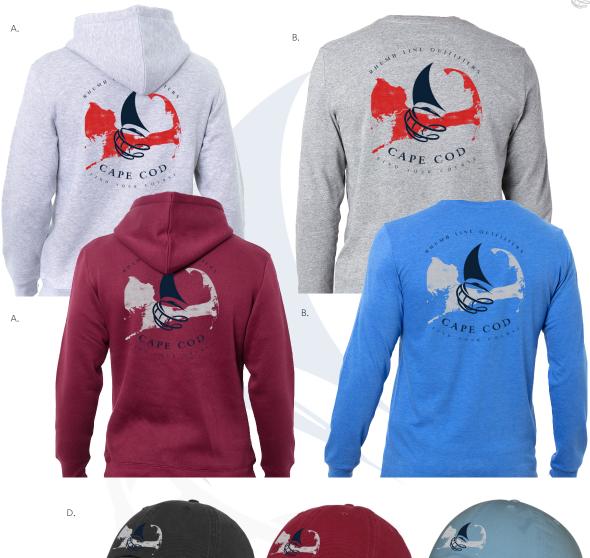

Additional garment styles and color options available, upon request. Contact us regarding custom product options. Colors/styles for reference only, acutal print styles/colors may vary.

- A. ADULT HOODED PULLOVER, UNISEX, FASHION
  -R COLORS: HEATHER GREY
  -G COLORS: ROYAL, MAROON
- B. ADULT LONG SLEEVE SHIRT, UNISEX, FASHION
  -R COLORS: HTR. GREY, WHITE
  -G COLORS: ROYAL HTR., HTR. MAROON, WHITE
- C. ADULT T-SHIRT, UNISEX, FASHION (NOT SHOWN)
  -R COLORS: HTR. GREY, WHITE
  -G COLORS: HTR. ROYAL, HTR. MAROON, WHITE
- D. ONE-SIZE BALL CAP
  -G COLORS: DARK GREY, LT. BLUE, MAROON