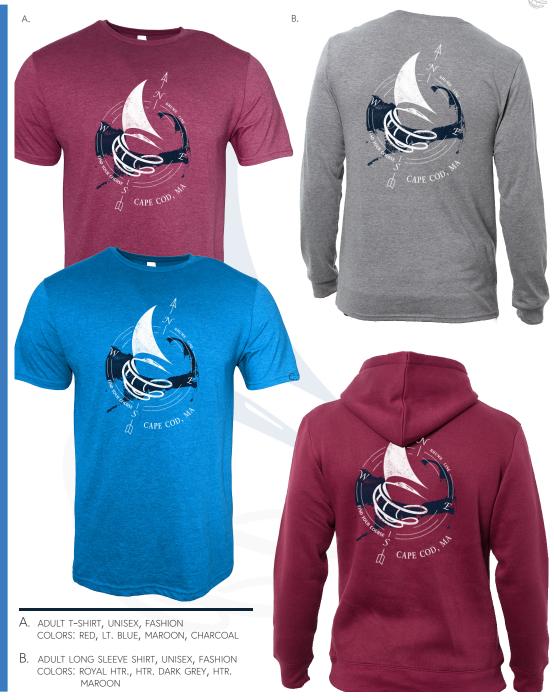

- A. ADULT HOODED PULLOVER, UNISEX, FASHION COLORS: HTR. BLACK, HTR. DARK GREY, HTR. NAVY, MAROON
- B. ADULT LONG SLEEVE SHIRT, UNISEX, FASHION COLORS: HTR. DARK GREY, HTR. NAVY, HTR. MAROON
- C. ADULT T-SHIRT, UNISEX, FASHION COLORS: HTR. DARK GREY, HTR. NAVY, HTR. MAROON, HTR. RED