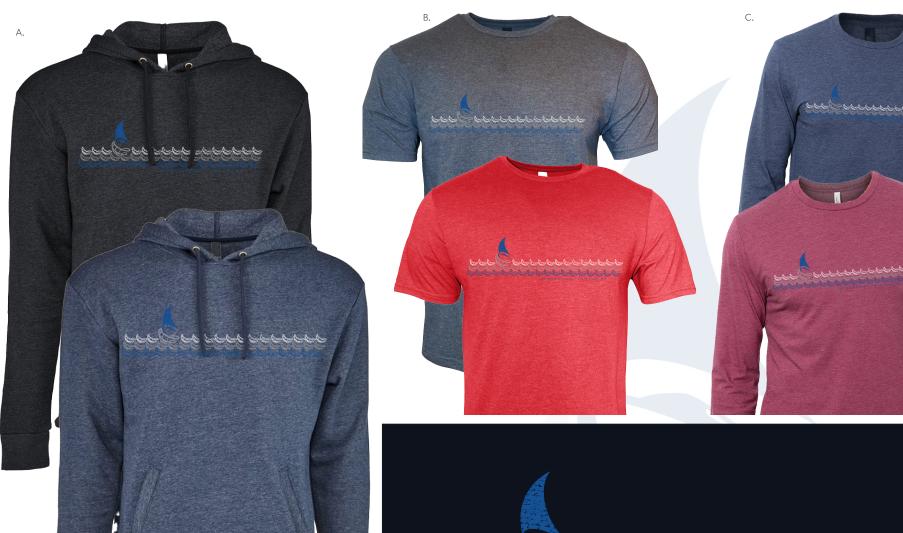

Additional garment styles and color options available, upon request. Contact us regarding custom product options. Colors/styles for reference only, acutal print styles/colors may vary.

- A. ADULT HOODED PULLOVER, UNISEX, FASHION COLORS: HTR. NAVY, HTR. DARK GREY, HTR. BLACK
- B. Adult long sleeve, unisex, fashion colors: htr. navy, htr. black, htr. dark grey
- C. ADULT T-SHIRT, UNISEX, FASHION COLORS: HTR. ROYAL, HTR. NAVY, HTR. BLACK
- D. ONE-SIZE BALL CAP COLORS: NAVY, DARK GREY