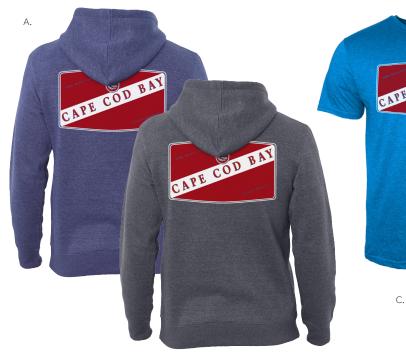

Additional garment styles and color options available, upon request. Contact us regarding custom product options. Colors/styles for reference only, acutal print styles/colors may vary.

- A. ADULT HOODED PULLOVER, UNISEX, FASHION COLORS: HTR. NAVY, HTR. DARK GREY, HTR. BLACK
- B. Adult long sleeve, unisex, fashion colors: htr. navy, htr. black, htr. dark grey
- C. ADULT T-SHIRT, UNISEX, FASHION COLORS: HTR. ROYAL, HTR. NAVY, HTR. BLACK
- D. ONE-SIZE BALL CAP COLORS: NAVY, DARK GREY