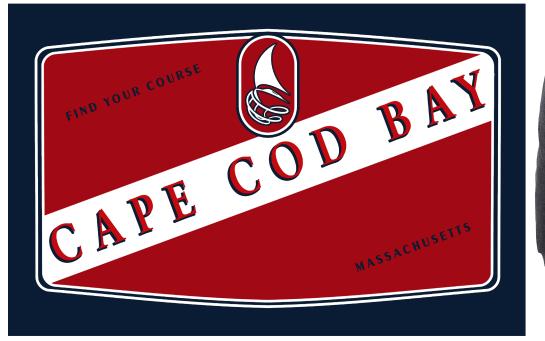

RHUMB LINE OUTFITTERS Apparel Design Mockup Samples

info@rhumblineoutfiters.com

- A. ADULT HOODED PULLOVER, UNISEX, FASHION COLORS: HTR. NAVY, HTR.DARK GREY, MAROON, ROYAL
- B. ADULT LONG SLEEVE SHIRT, UNISEX, FASHION COLORS: HTR.DARK GREY, HTR. NAVY, HTR. ROYAL
- C. adult t-shirt, unisex, fashion colors: htr. black, htr. navy, htr. dark grey, htr. maroon, htr. royal
- \*PULLOVER AND LONG SLEEVE PAIRED WITH LEFT CHEST DESIGN (ROLO-LO GO-CC-W)\*