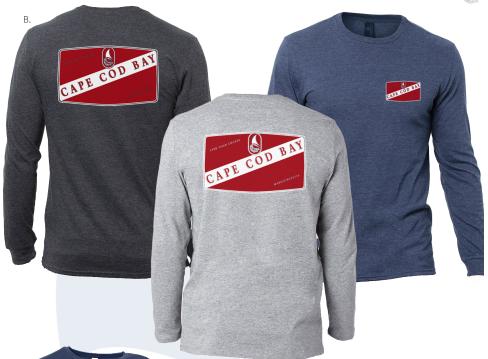

- A. ADULT HOODED PULLOVER, UNISEX, FASHION COLORS: HTR. BLACK, HTR. DARK GREY, HTR. NAVY, MAROON
- B. ADULT LONG SLEEVE SHIRT, UNISEX, FASHION COLORS: HTR. DARK GREY, HTR. NAVY, HTR. MAROON
- C. ADULT T-SHIRT, UNISEX, FASHION COLORS: HTR. DARK GREY, HTR. NAVY, HTR. MAROON, HTR. RED